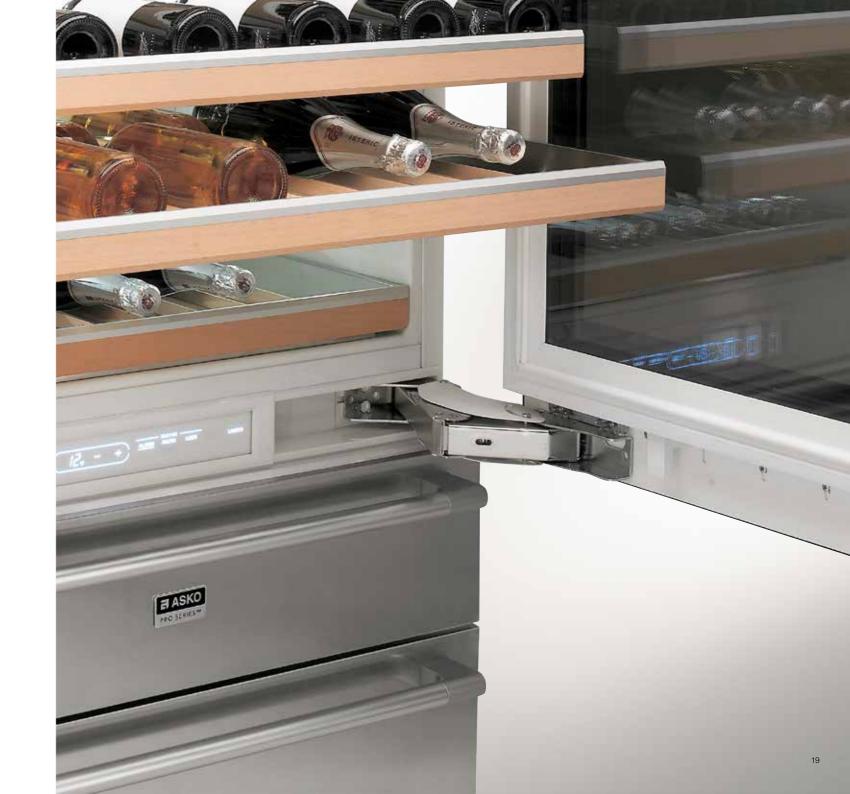

### Handled with care

ASKO's wine fridge is not just storage for your wine bottles, but in fact a small wine care system. In addition to the perfect temperature, it also provides gentle storage on extendable beechwood racks, which run smoothly and seamlessly on telescopic rails, and has a soft close function. Storing wine bottles on wood instead of, say, steel means that the wine does not cool too quickly and the bottles will not be damaged. The bottom rack, or display rack, can be angled upwards, allowing you to show off your treasures to their best advantage. The display rack can also be safely used for already opened bottles.

# Extra durable hinges

The hinges on the ASKO Pro Series™ XXL fridge/freezer and wine cooler are extra sturdy and designed to withstand heavy loads and frequent use over many years. Furthermore, the XXL fridge/freezers are also equipped with a pressure equaliser that makes the doors easy to open and close.