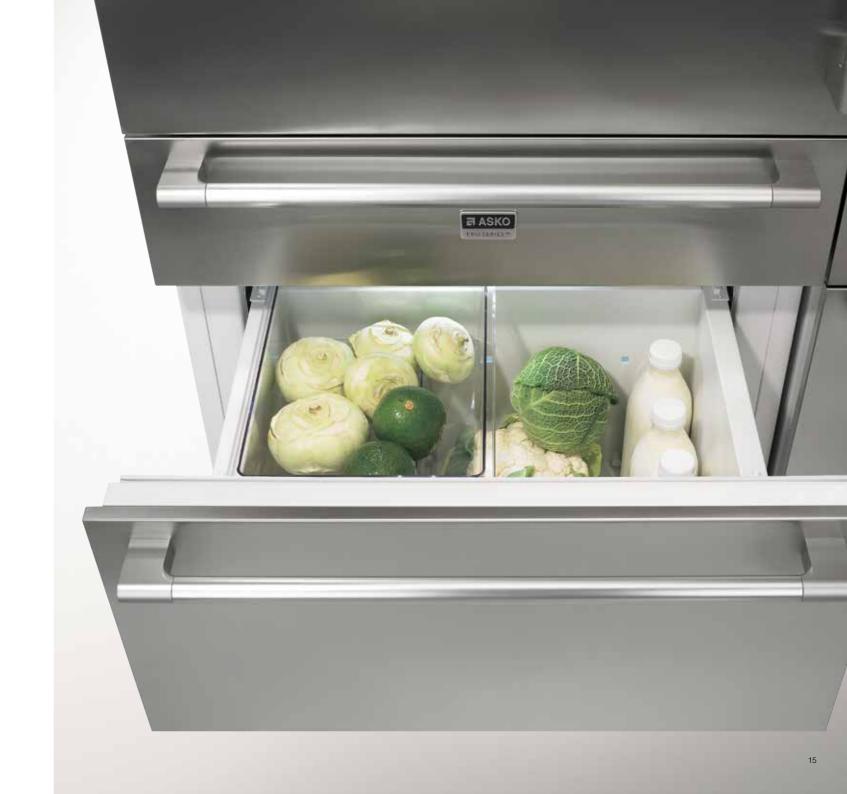

# Flexible compartments

The lower cooling drawer is equipped with a movable divider that can be placed in five different positions. Above this is a sliding tray that you can easily push aside when you need to access the food at the bottom of the drawer.

# Long live the vegetables!

With the Freshbox<sup>™</sup> your fruit and vegetables are kept fresh for longer and also retain vitamins and nutrients longer. You do not have to worry about buying too much fruit and vegetables that you may not consume at once - you simply keep them in the Freshbox<sup>™</sup> until you need them.