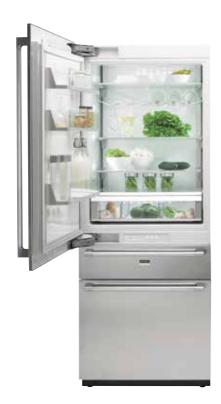

RF2826FI

203 cm fridge freezer

RWF2826FI

203 cm wine chiller

#### A statement in the kitchen

With a loading capacity of over 400 litres each and a weight of nearly half a ton, they are anything but standard. Add smart features like dual refrigeration system, flexible loading racks, height adjustable shelving and convertible cooling drawer and you get one of the best designed and most flexible fridge freezers on the market.