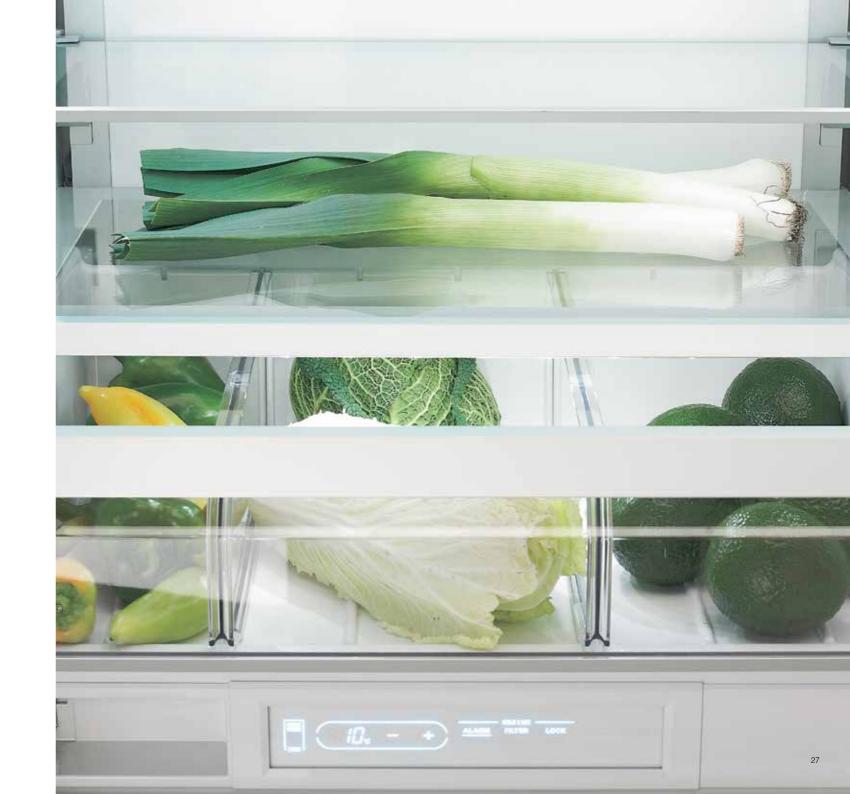

# Long live the vegetables!

With the Freshbox<sup>™</sup> your fruit and vegetables are kept fresh for longer and also retain vitamins and nutrients longer. You do not have to worry about buying too much fruit and vegetables that you may not consume at once - you simply keep them in the Freshbox<sup>™</sup> until you need them.

# Preserve for longer

Fast and even distribution of cool air is crucial to preserving your fresh food. The ActiveAir™ function allows you to store your food on any shelf and ensures that the temperature is rapidly restored after opening and closing the door. The continuous air flow also reduces drying out and preserves up to 60% of the food's first-day freshness.

# Easy to see

Having a big fridge doesn't always mean you need to store more food, but allows you to organise the food better and find the ingredients inside.