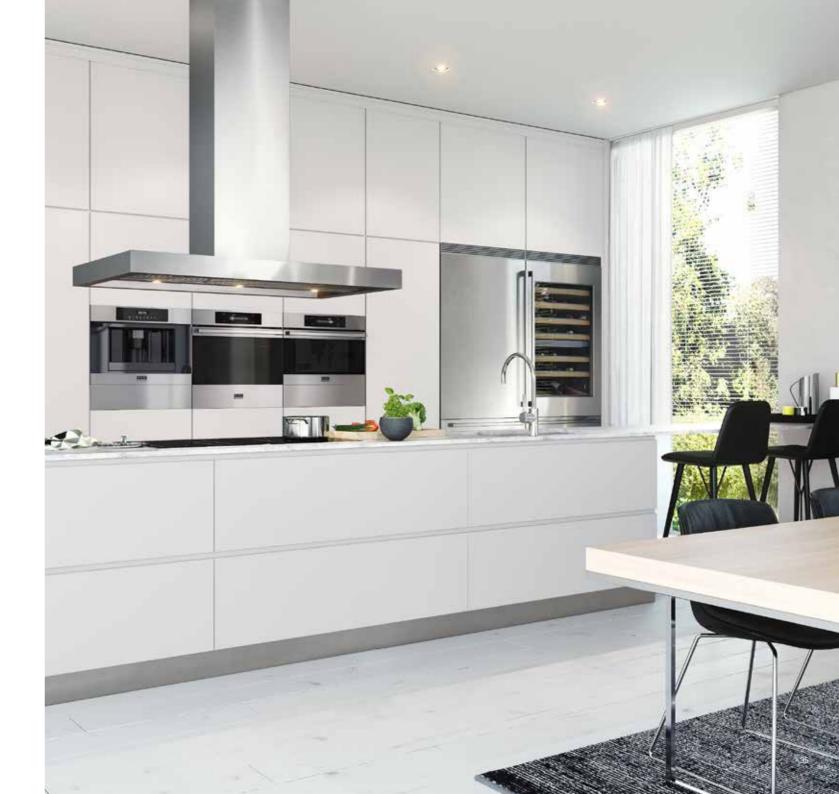

#### A statement in the kitchen

With a loading capacity of over 400 litres each and a weight of nearly half a ton, they are anything but standard. Add smart features like dual refrigeration system, flexible loading racks, height adjustable shelving and convertible cooling drawer and you get one of the best designed and most flexible fridge freezers on the market.

# Perfect temperature for storing

Have you ever experienced that your favourite wine does not taste as good as you remember it? An important factor for maintaining and developing the wine's flavours is temperature. With an ASKO Pro Series™ wine cooler you can set exactly the right temperature for the type and character of wine you want to preserve, allowing two separate temperature zones, for red and white wine