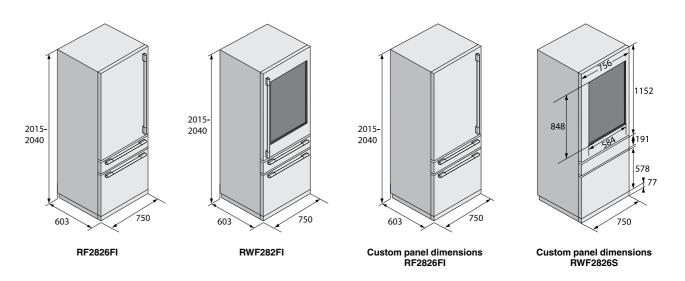

#### RF2826FI

Product group: Fridge/freezer Colour: Stainless steel Height: 203 cm

#### RWF2826FI

Product group: Fridge/freezer/wine cooler Colour: Stainless steel Height: 203 cm