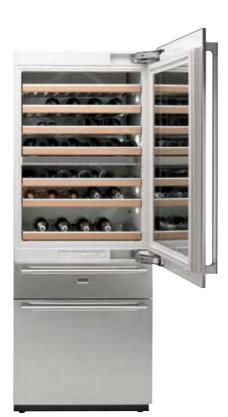

# Perfect temperature for storing

Have you ever experienced that your favourite wine does not taste as good as you remember it? An important factor for maintaining and developing the wine's flavours is temperature. With an ASKO Pro Series™ wine cooler you can set exactly the right temperature for the type and character of wine you want to preserve, allowing two separate temperature zones, for red and white wine

### Handled with care

ASKO's wine fridge is not just storage for your wine bottles, but in fact a small wine care system. In addition to the perfect temperature, it also provides gentle storage on extendable beechwood racks, which run smoothly and seamlessly on telescopic rails, and has a soft close function. Storing wine bottles on wood instead of, say, steel means that the wine does not cool too quickly and the bottles will not be damaged. The bottom rack, or display rack, can be angled upwards, allowing you to show off your treasures to their best advantage. The display rack can also be safely used for already opened bottles.

#### RWF2826FI

Product group: Fridge/freezer/wine cooler Colour: Stainless steel Height: 203 cm

#### Performance

- Volume (net): 445L106 bottle capacity in wine fridge