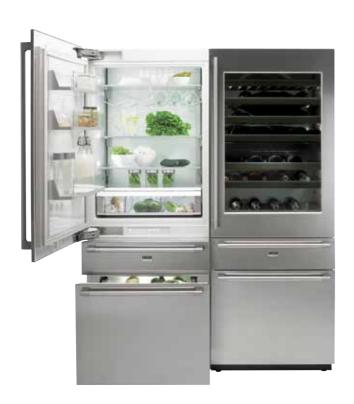

#### A statement in the kitchen

With a loading capacity of over 400 litres each and a weight of nearly half a ton, they are anything but standard. Add smart features like dual refrigeration system, flexible loading racks, height adjustable shelving and convertible cooling drawer and you get one of the best designed and most flexible fridge freezers on the market.

#### RWF2826FI

Product group: Fridge/freezer/wine cooler Colour: Stainless steel Height: 203 cm