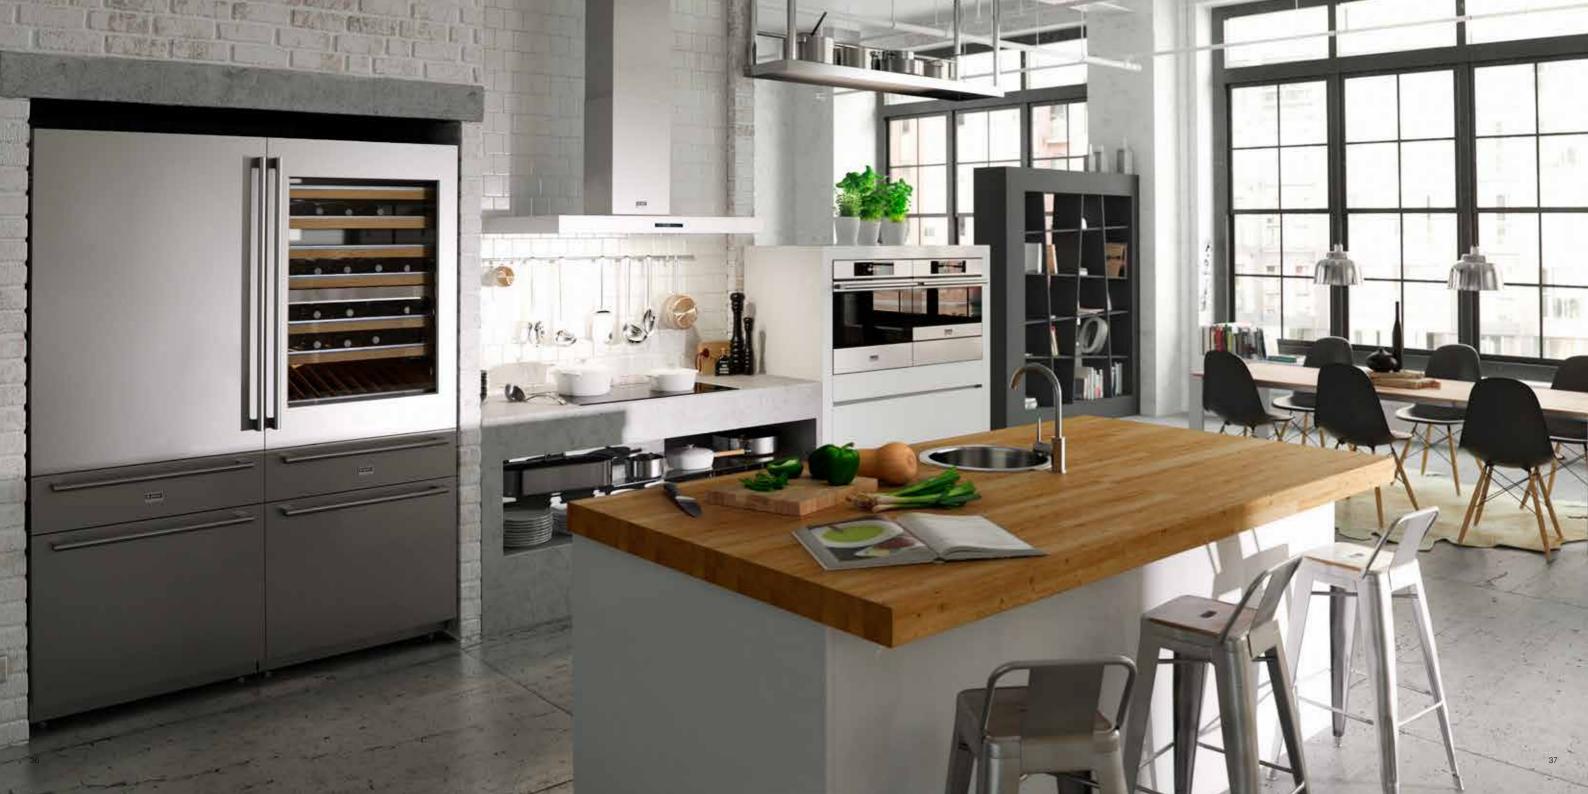

#### A statement in the kitchen

With a loading capacity of over 400 litres each and a weight of nearly half a ton, they are anything but standard. Add smart features like dual refrigeration system, flexible loading racks, height adjustable shelving and convertible cooling drawer and you get one of the best designed and most flexible fridge freezers on the market.

# Perfect temperature for storing

Have you ever experienced that your favourite wine does not taste as good as you remember it? An important factor for maintaining and developing the wine's flavours is temperature. With an ASKO Pro Series™ wine cooler you can set exactly the right temperature for the type and character of wine you want to preserve, allowing two separate temperature zones, for red and white wine

### Handled with care

ASKO's wine fridge is not just storage for your wine bottles, but in fact a small wine care system. In addition to the perfect temperature, it also provides gentle storage on extendable beechwood racks, which run smoothly and seamlessly on telescopic rails, and has a soft close function. Storing wine bottles on wood instead of, say, steel means that the wine does not cool too quickly and the bottles will not be damaged. The bottom rack, or display rack, can be angled upwards, allowing you to show off your treasures to their best advantage. The display rack can also be safely used for already opened bottles.