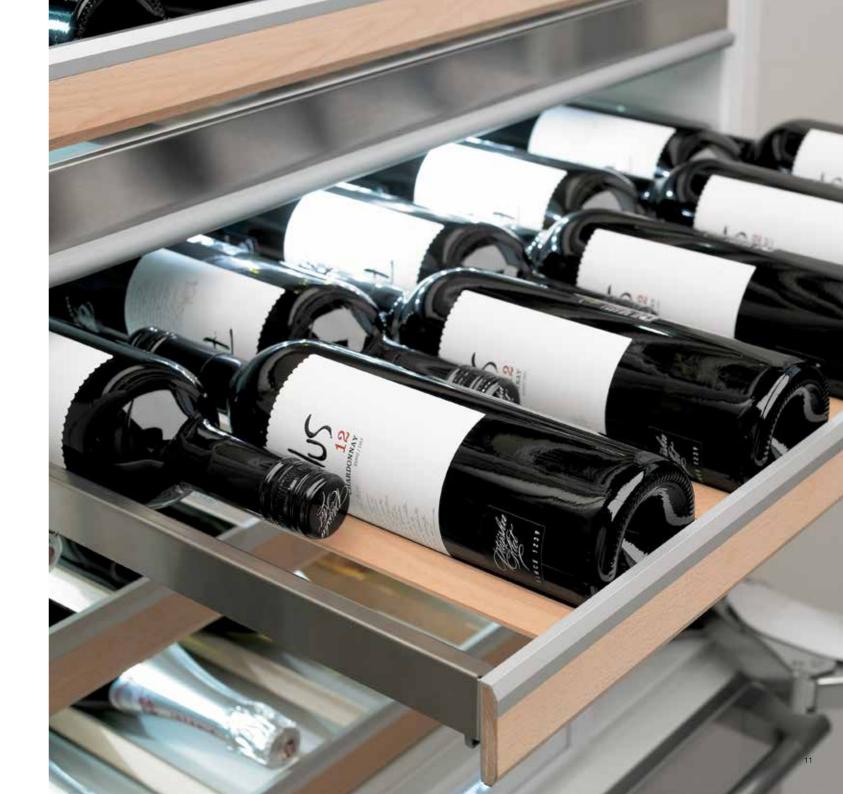

### Handled with care

ASKO's wine fridge is not just storage for your wine bottles, but in fact a small wine care system. In addition to the perfect temperature, it also provides gentle storage on extendable beechwood racks, which run smoothly and seamlessly on telescopic rails, and has a soft close function. Storing wine bottles on wood instead of, say, steel means that the wine does not cool too quickly and the bottles will not be damaged. The bottom rack, or display rack, can be angled upwards, allowing you to show off your treasures to their best advantage. The display rack can also be safely used for already opened bottles.