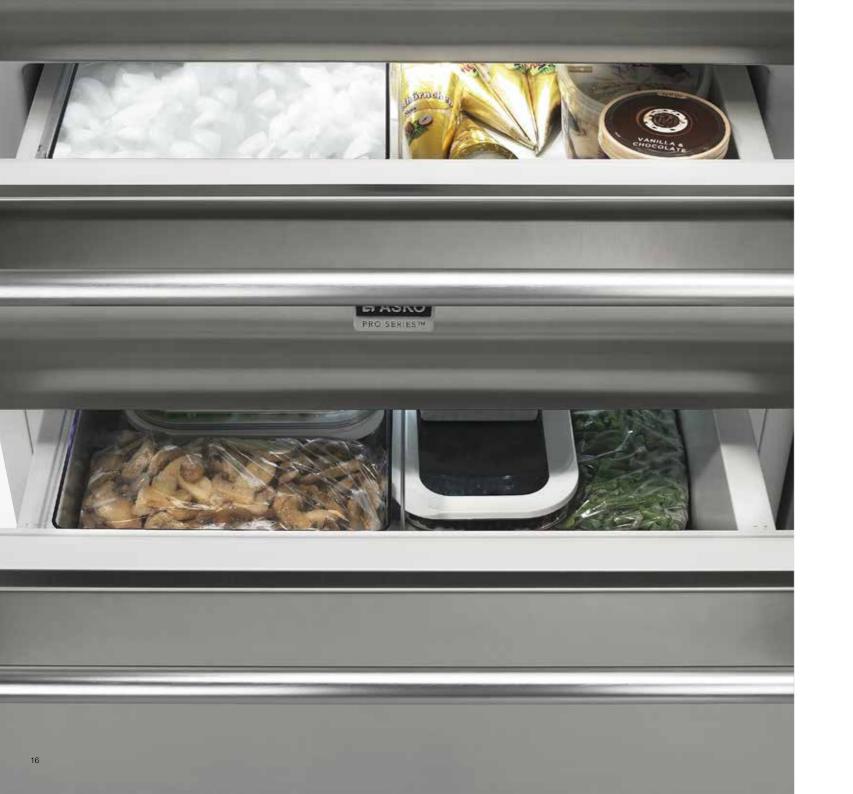

# Straight up or on the rocks?

Simply connect your fridge to your water supply and the smart electronic ice maker will ensure that your ice stock never runs out. Good for hot days and late nights.

## Convertible drawer

The drawer has a separate temperature control enabling you to choose either wine, freezer or fresh-food mode. This is a perfect function when you temporarily have to store more food for a dinner party or when you need extra space for storing large food. The conversion from either the freezer mode to fresh-food mode and vice versa takes just about three hours.