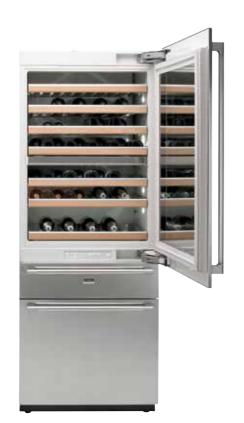

# Perfect temperature for storing

Have you ever experienced that your favourite wine does not taste as good as you remember it? An important factor for maintaining and developing the wine's flavours is temperature. With an ASKO Pro Series™ wine cooler you can set exactly the right temperature for the type and character of wine you want to preserve, allowing two separate temperature zones, for red and white wine

### Handled with care

ASKO's wine fridge is not just storage for your wine bottles, but in fact a small wine care system. In addition to the perfect temperature, it also provides gentle storage on extendable beechwood racks, which run smoothly and seamlessly on telescopic rails, and has a soft close function. Storing wine bottles on wood instead of, say, steel means that the wine does not cool too quickly and the bottles will not be damaged. The bottom rack, or display rack, can be angled upwards, allowing you to show off your treasures to their best advantage. The display rack can also be safely used for already opened bottles.

#### RWF2826FI

Product group: Fridge/freezer/wine cooler Colour: Stainless steel Height: 203 cm

#### Performance

- Volume (net): 445L106 bottle capacity in wine fridge