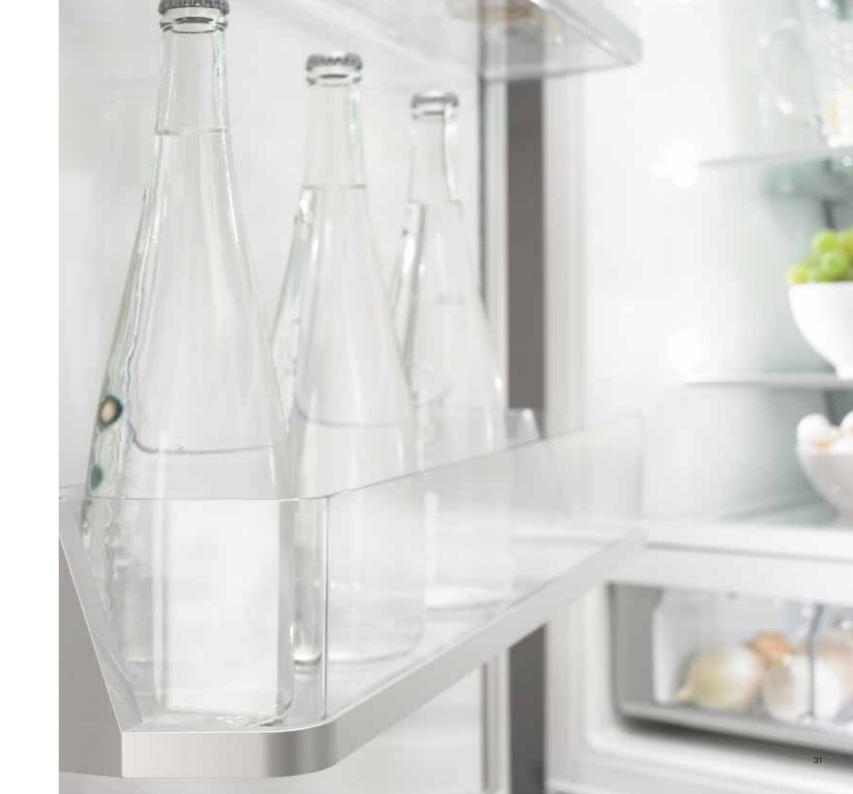

# Easy to see

Having a big fridge doesn't always mean you need to store more food, but allows you to organise the food better and find the ingredients inside.