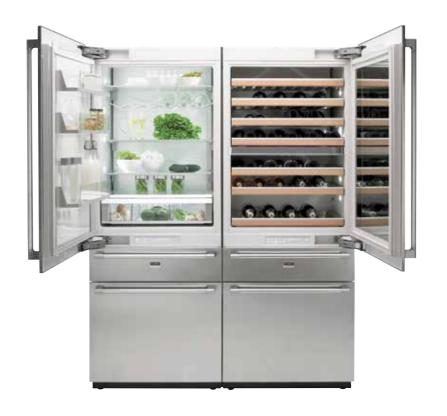

# Perfect temperature for storing

Have you ever experienced that your favourite wine does not taste as good as you remember it? An important factor for maintaining and developing the wine's flavours is temperature. With an ASKO Pro Series™ wine cooler you can set exactly the right temperature for the type and character of wine you want to preserve, allowing two separate temperature zones, for red and white wine

### Handled with care

ASKO's wine fridge is not just storage for your wine bottles, but in fact a small wine care system. In addition to the perfect temperature, it also provides gentle storage on extendable beechwood racks, which run smoothly and seamlessly on telescopic rails, and has a soft close function. Storing wine bottles on wood instead of, say, steel means that the wine does not cool too quickly and the bottles will not be damaged. The bottom rack, or display rack, can be angled upwards, allowing you to show off your treasures to their best advantage. The display rack can also be safely used for already opened bottles.

## See inside

You won't miss anything in our fridge and wine cooler. We have fitted them with no less than eight efficient LED lights at different levels for maximum illumination of all parts of each compartment. The lights in the wine cooler include various adjustments, which allow you to dim the light when you close the door, or stay on even when the door is closed.