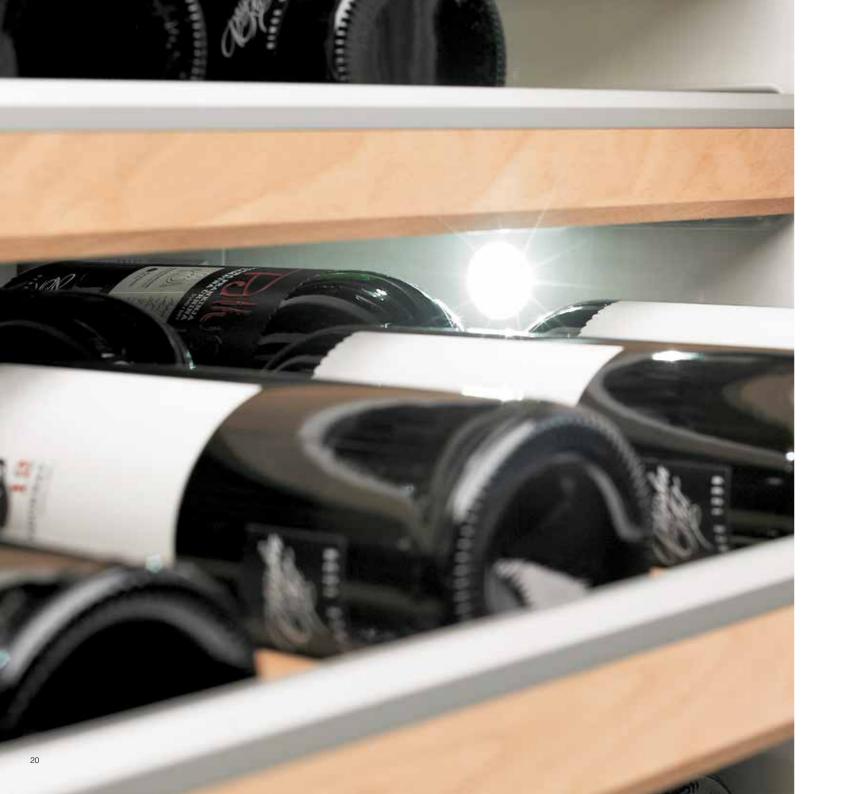

## See inside

You won't miss anything in our fridge and wine cooler. We have fitted them with no less than eight efficient LED lights at different levels for maximum illumination of all parts of each compartment. The lights in the wine cooler include various adjustments, which allow you to dim the light when you close the door, or stay on even when the door is closed.

### Handled with care

ASKO's wine fridge is not just storage for your wine bottles, but in fact a small wine care system. In addition to the perfect temperature, it also provides gentle storage on extendable beechwood racks, which run smoothly and seamlessly on telescopic rails, and has a soft close function. Storing wine bottles on wood instead of, say, steel means that the wine does not cool too quickly and the bottles will not be damaged. The bottom rack, or display rack, can be angled upwards, allowing you to show off your treasures to their best advantage. The display rack can also be safely used for already opened bottles.