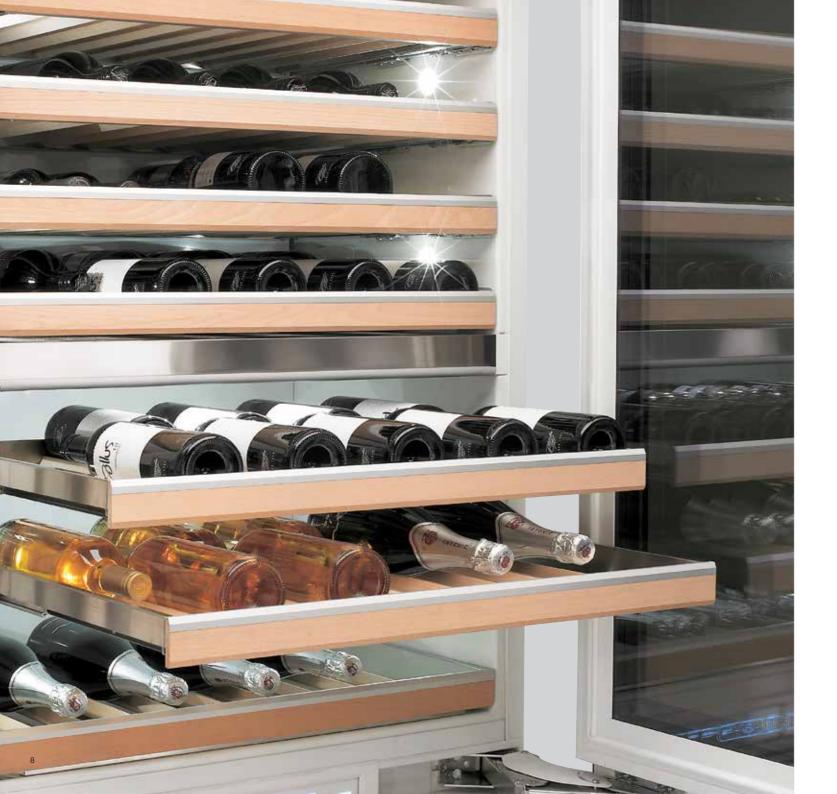

### Handled with care

ASKO's wine fridge is not just storage for your wine bottles, but in fact a small wine care system. In addition to the perfect temperature, it also provides gentle storage on extendable beechwood racks, which run smoothly and seamlessly on telescopic rails, and has a soft close function. Storing wine bottles on wood instead of, say, steel means that the wine does not cool too quickly and the bottles will not be damaged. The bottom rack, or display rack, can be angled upwards, allowing you to show off your treasures to their best advantage. The display rack can also be safely used for already opened bottles.

## See inside

You won't miss anything in our fridge and wine cooler. We have fitted them with no less than eight efficient LED lights at different levels for maximum illumination of all parts of each compartment. The lights in the wine cooler include various adjustments, which allow you to dim the light when you close the door, or stay on even when the door is closed.