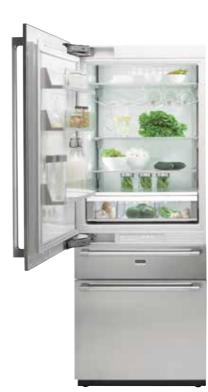

#### A statement in the kitchen

With a loading capacity of over 400 litres each and a weight of nearly half a ton, they are anything but standard. Add smart features like dual refrigeration system, flexible loading racks, height adjustable shelving and convertible cooling drawer and you get one of the best designed and most flexible fridge freezers on the market.

# Dual refrigeration systems

Fresh foods are best preserved in a humid yet chilly environment, while frozen foods require dry, frigid air to prevent decay and freezer burn. With the ASKO Pro Series™ each refrigerator and freezer area has its own closed system with a compressor and an evaporator, preserving fresh and frozen foods in the best possible way.