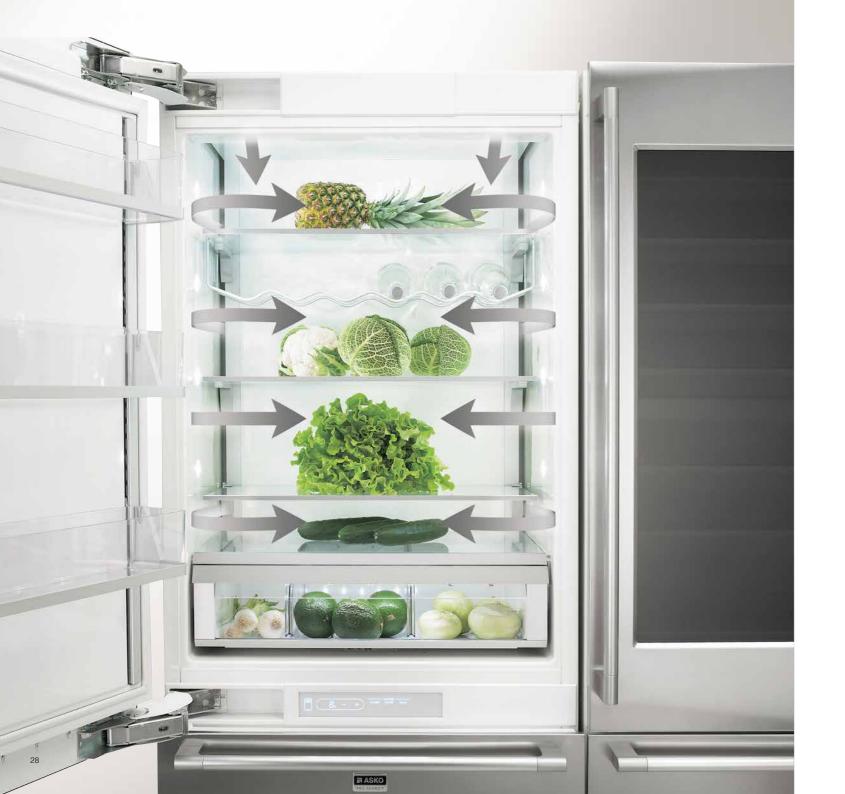

# Dual refrigeration systems

Fresh foods are best preserved in a humid yet chilly environment, while frozen foods require dry, frigid air to prevent decay and freezer burn. With the ASKO Pro Series™ each refrigerator and freezer area has its own closed system with a compressor and an evaporator, preserving fresh and frozen foods in the best possible way.

# Preserve for longer

Fast and even distribution of cool air is crucial to preserving your fresh food. The ActiveAir™ function allows you to store your food on any shelf and ensures that the temperature is rapidly restored after opening and closing the door. The continuous air flow also reduces drying out and preserves up to 60% of the food's first-day freshness.

# Easy to see

Having a big fridge doesn't always mean you need to store more food, but allows you to organise the food better and find the ingredients inside.