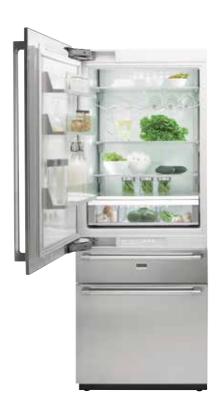

#### A statement in the kitchen

With a loading capacity of over 400 litres each and a weight of nearly half a ton, they are anything but standard. Add smart features like dual refrigeration system, flexible loading racks, height adjustable shelving and convertible cooling drawer and you get one of the best designed and most flexible fridge freezers on the market.

# Dual refrigeration systems

Fresh foods are best preserved in a humid yet chilly environment, while frozen foods require dry, frigid air to prevent decay and freezer burn. With the ASKO Pro Series™ each refrigerator and freezer area has its own closed system with a compressor and an evaporator, preserving fresh and frozen foods in the best possible way.

# Easy to see

Having a big fridge doesn't always mean you need to store more food, but allows you to organise the food better and find the ingredients inside.