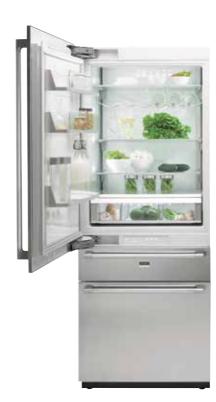

RF2826FI

203 cm fridge freezer

RWF2826FI

203 cm wine chiller

#### A statement in the kitchen

With a loading capacity of over 400 litres each and a weight of nearly half a ton, they are anything but standard. Add smart features like dual refrigeration system, flexible loading racks, height adjustable shelving and convertible cooling drawer and you get one of the best designed and most flexible fridge freezers on the market.