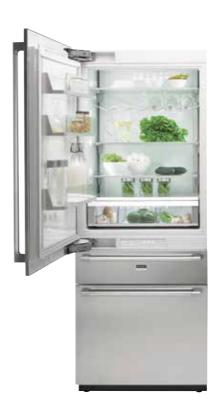

#### A statement in the kitchen

With a loading capacity of over 400 litres each and a weight of nearly half a ton, they are anything but standard. Add smart features like dual refrigeration system, flexible loading racks, height adjustable shelving and convertible cooling drawer and you get one of the best designed and most flexible fridge freezers on the market.

# Dual refrigeration systems

Fresh foods are best preserved in a humid yet chilly environment, while frozen foods require dry, frigid air to prevent decay and freezer burn. With the ASKO Pro Series™ each refrigerator and freezer area has its own closed system with a compressor and an evaporator, preserving fresh and frozen foods in the best possible way.

# Easy to see

Having a big fridge doesn't always mean you need to store more food, but allows you to organise the food better and find the ingredients inside.