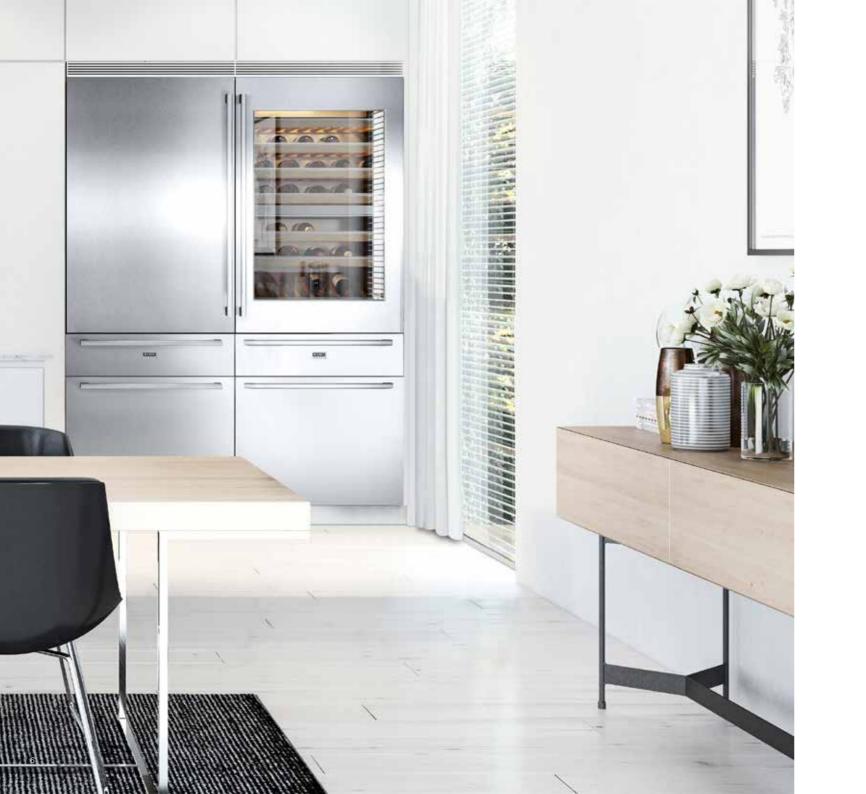

#### A statement in the kitchen

With a loading capacity of over 400 litres each and a weight of nearly half a ton, they are anything but standard. Add smart features like dual refrigeration system, flexible loading racks, height adjustable shelving and convertible cooling drawer and you get one of the best designed and most flexible fridge freezers on the market.

# Perfect temperature for storing

Have you ever experienced that your favourite wine does not taste as good as you remember it? An important factor for maintaining and developing the wine's flavours is temperature. With an ASKO Pro Series™ wine cooler you can set exactly the right temperature for the type and character of wine you want to preserve, allowing two separate temperature zones, for red and white wine