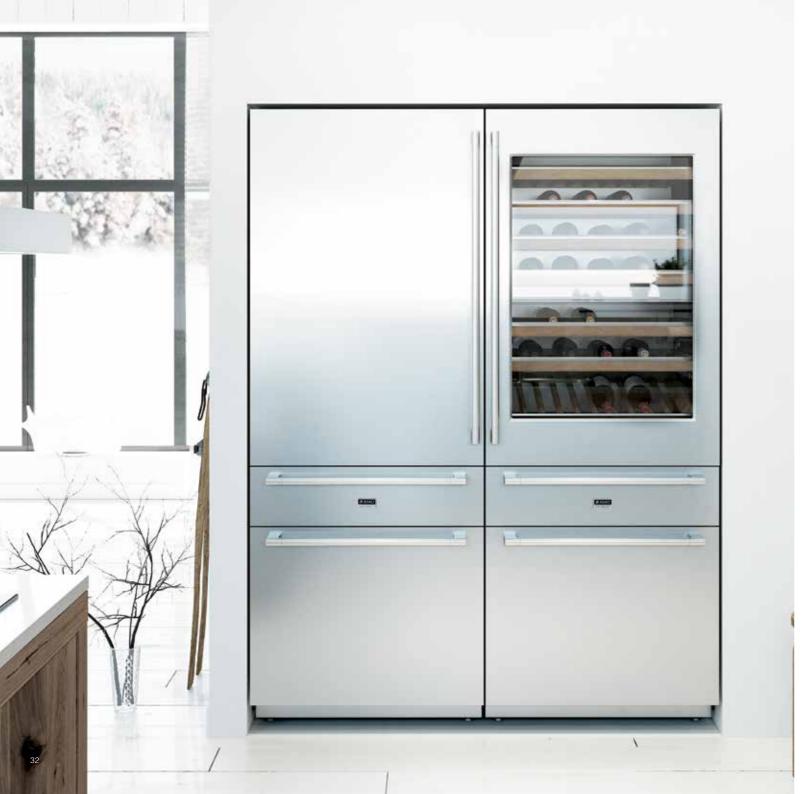

RF2826FI

203 cm fridge freezer

RWF2826FI

203 cm wine chiller

#### A statement in the kitchen

With a loading capacity of over 400 litres each and a weight of nearly half a ton, they are anything but standard. Add smart features like dual refrigeration system, flexible loading racks, height adjustable shelving and convertible cooling drawer and you get one of the best designed and most flexible fridge freezers on the market.

## Accessories

You can choose to design your own front door panel in wood or any other material, or mount the specially designed steel doors with Pro handles on your Pro Series™ fridge/freezer and wine cooler. You can also enhance the fit and finish with the sideby-side kit, which eliminates the gap between the two.