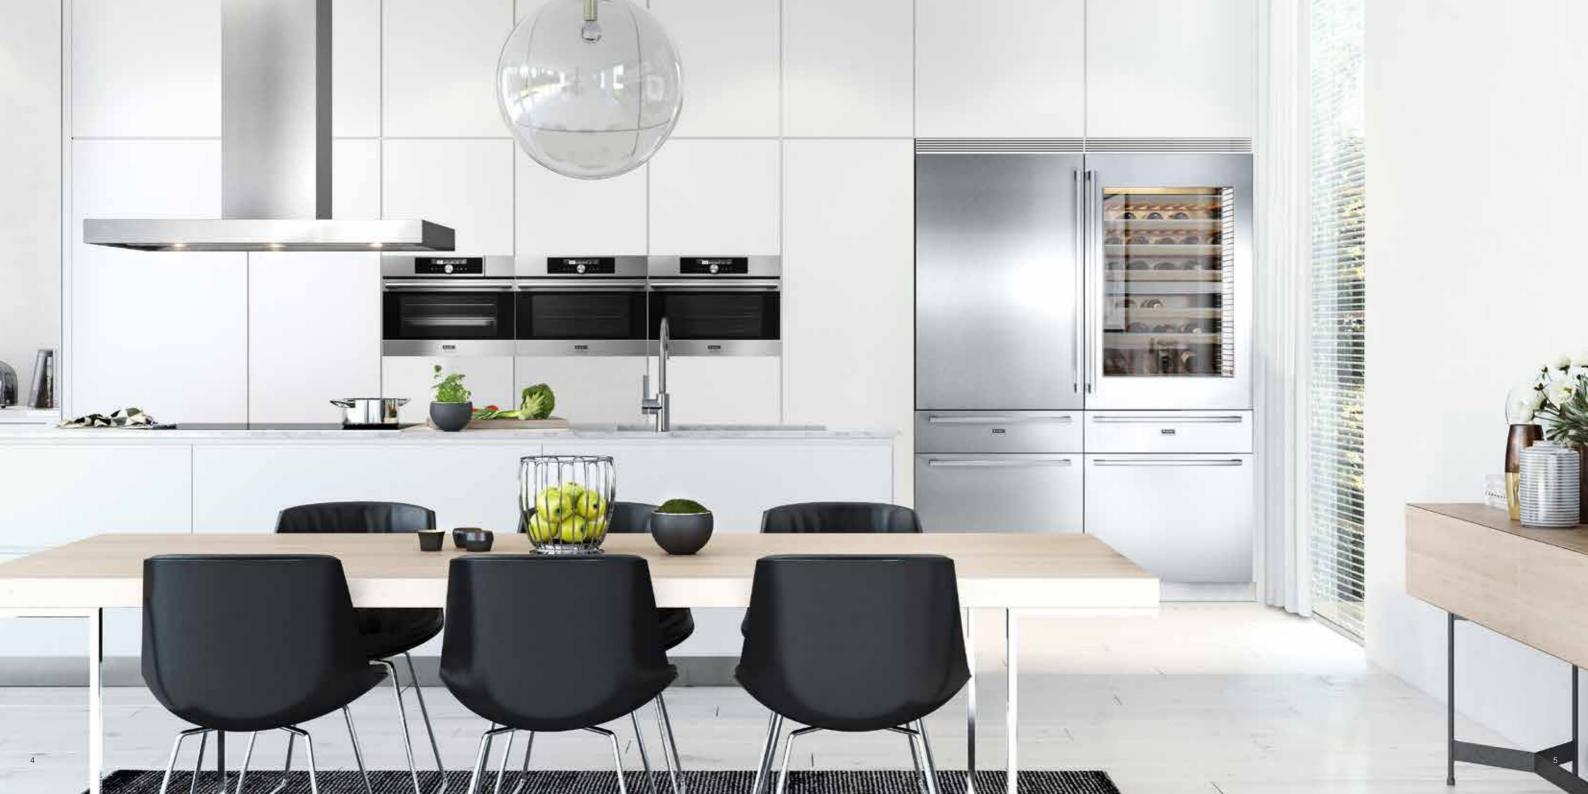

#### A statement in the kitchen

With a loading capacity of over 400 litres each and a weight of nearly half a ton, they are anything but standard. Add smart features like dual refrigeration system, flexible loading racks, height adjustable shelving and convertible cooling drawer and you get one of the best designed and most flexible fridge freezers on the market.

# Dual refrigeration systems

Fresh foods are best preserved in a humid yet chilly environment, while frozen foods require dry, frigid air to prevent decay and freezer burn. With the ASKO Pro Series™ each refrigerator and freezer area has its own closed system with a compressor and an evaporator, preserving fresh and frozen foods in the best possible way.