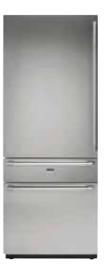

#### RF2826FI

Product group: Fridge/freezer Colour: Stainless steel Height: 203 cm

#### General description

- Installation type: Built-in
- Type of display: Touch

#### Performance

■ Volume (net): 445L

#### Energy consumption

■ Energy consumption (kWh/year): 400

#### Features

- Freshbox<sup>TM</sup> fruit and vegetables
  ActiveAir<sup>TM</sup> optimized air flow
- Convertible turn freezer into fridge
- Electronic icemaker
- Fridge/freezer drawer