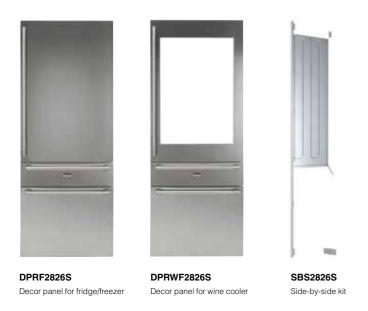

## Accessories

You can choose to design your own front door panel in wood or any other material, or mount the specially designed steel doors with Pro handles on your Pro Series™ fridge/freezer and wine cooler. You can also enhance the fit and finish with the sideby-side kit, which eliminates the gap between the two.