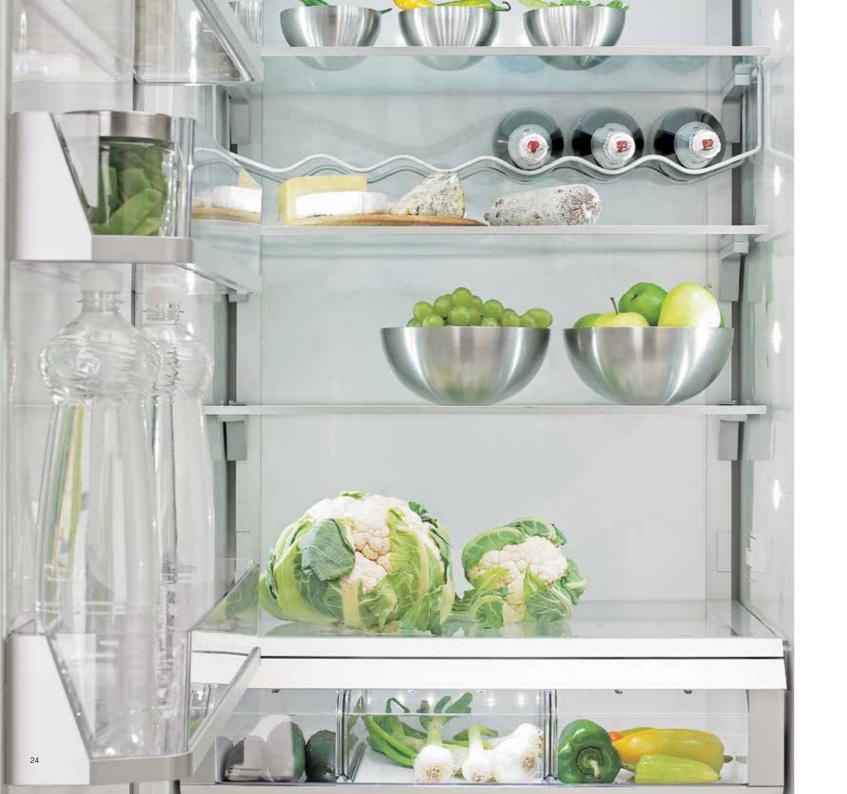

# Long live the vegetables!

With the Freshbox<sup>™</sup> your fruit and vegetables are kept fresh for longer and also retain vitamins and nutrients longer. You do not have to worry about buying too much fruit and vegetables that you may not consume at once - you simply keep them in the Freshbox<sup>™</sup> until you need them.

# Preserve for longer

Fast and even distribution of cool air is crucial to preserving your fresh food. The ActiveAir™ function allows you to store your food on any shelf and ensures that the temperature is rapidly restored after opening and closing the door. The continuous air flow also reduces drying out and preserves up to 60% of the food's first-day freshness.

# Easy to see

Having a big fridge doesn't always mean you need to store more food, but allows you to organise the food better and find the ingredients inside.