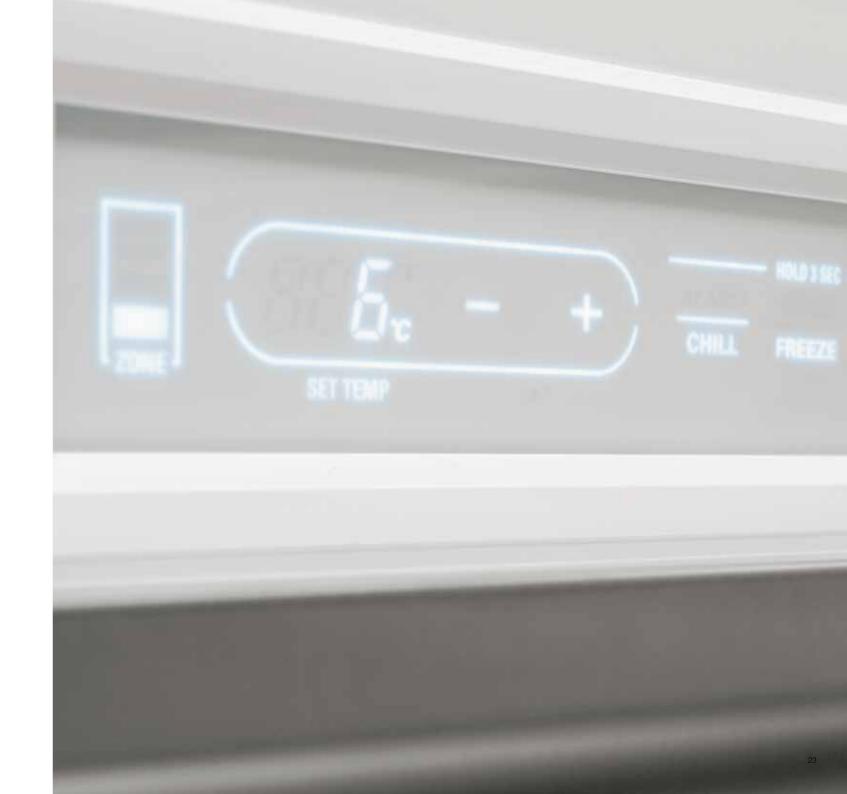

# Always the right temperature

The touch control with LCD is smartly designed and easy to use. It is easy to set the exact temperature in the different zones and the advanced central control unit ensures that the temperature is kept at exactly the same level all the time. The flat surface is also easy to keep clean.