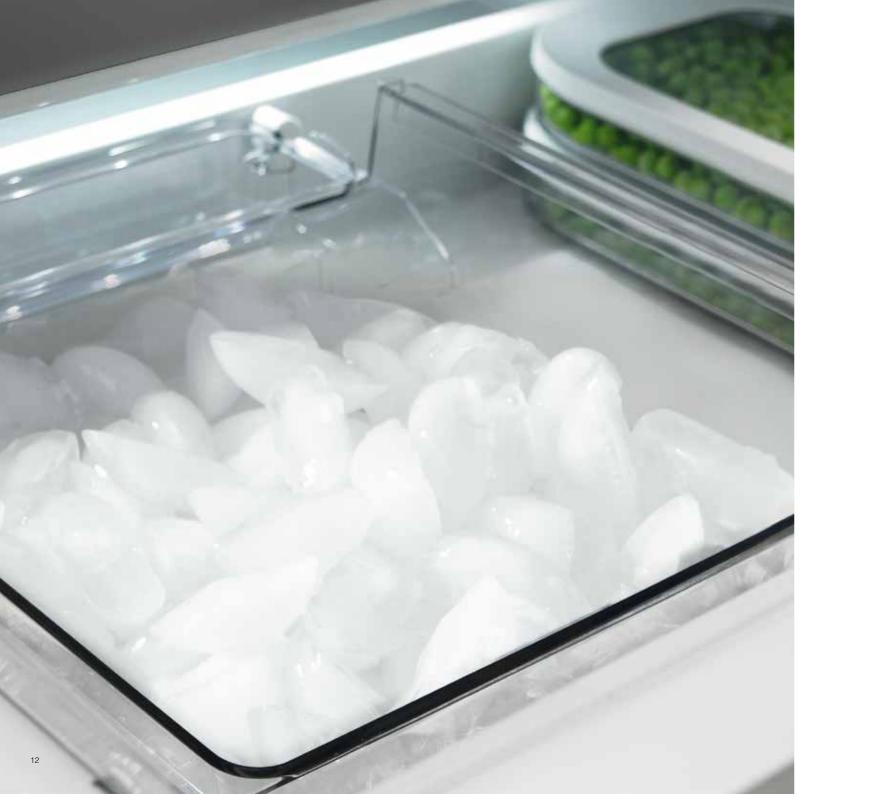

# Straight up or on the rocks?

Simply connect your fridge to your water supply and the smart electronic ice maker will ensure that your ice stock never runs out. Good for hot days and late nights.