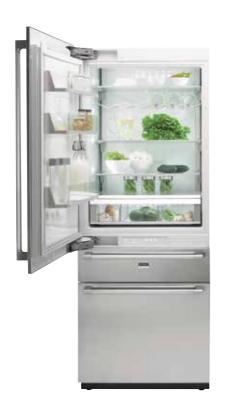

## See inside

You won't miss anything in our fridge and wine cooler. We have fitted them with no less than eight efficient LED lights at different levels for maximum illumination of all parts of each compartment. The lights in the wine cooler include various adjustments, which allow you to dim the light when you close the door, or stay on even when the door is closed.

# Dual refrigeration systems

Fresh foods are best preserved in a humid yet chilly environment, while frozen foods require dry, frigid air to prevent decay and freezer burn. With the ASKO Pro Series™ each refrigerator and freezer area has its own closed system with a compressor and an evaporator, preserving fresh and frozen foods in the best possible way.

# Easy to see

Having a big fridge doesn't always mean you need to store more food, but allows you to organise the food better and find the ingredients inside.