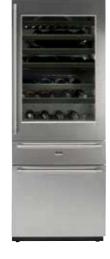

#### RWF2826FI

Product group: Fridge/freezer/wine cooler Colour: Stainless steel Height: 203 cm

#### General description

- Installation type: Built-in
- Type of display: Touch

#### Performance

- Volume (net): 445L106 bottle capacity in wine fridge

#### Energy consumption

■ Energy consumption (kWh/year): 400

#### **Features**

- Convertible turn freezer into fridge
- Wine cooler compartment
- Electronic icemaker
- Two temp. zones for wine cooler
- Fridge/freezer drawer