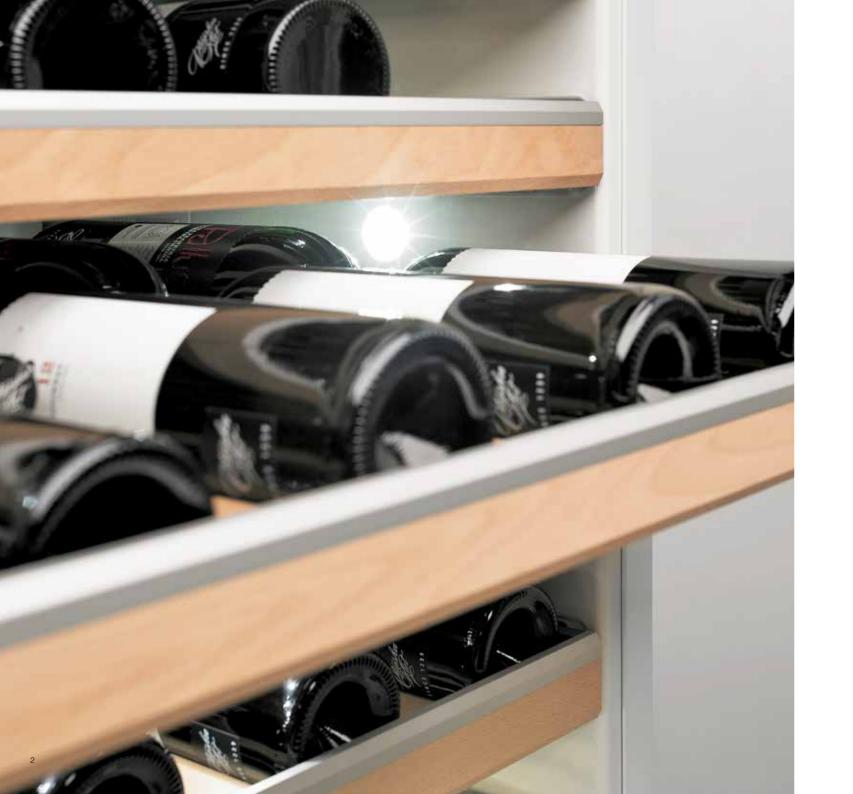

### Handled with care

ASKO's wine fridge is not just storage for your wine bottles, but in fact a small wine care system. In addition to the perfect temperature, it also provides gentle storage on extendable beechwood racks, which run smoothly and seamlessly on telescopic rails, and has a soft close function. Storing wine bottles on wood instead of, say, steel means that the wine does not cool too quickly and the bottles will not be damaged. The bottom rack, or display rack, can be angled upwards, allowing you to show off your treasures to their best advantage. The display rack can also be safely used for already opened bottles.

## See inside

You won't miss anything in our fridge and wine cooler. We have fitted them with no less than eight efficient LED lights at different levels for maximum illumination of all parts of each compartment. The lights in the wine cooler include various adjustments, which allow you to dim the light when you close the door, or stay on even when the door is closed.