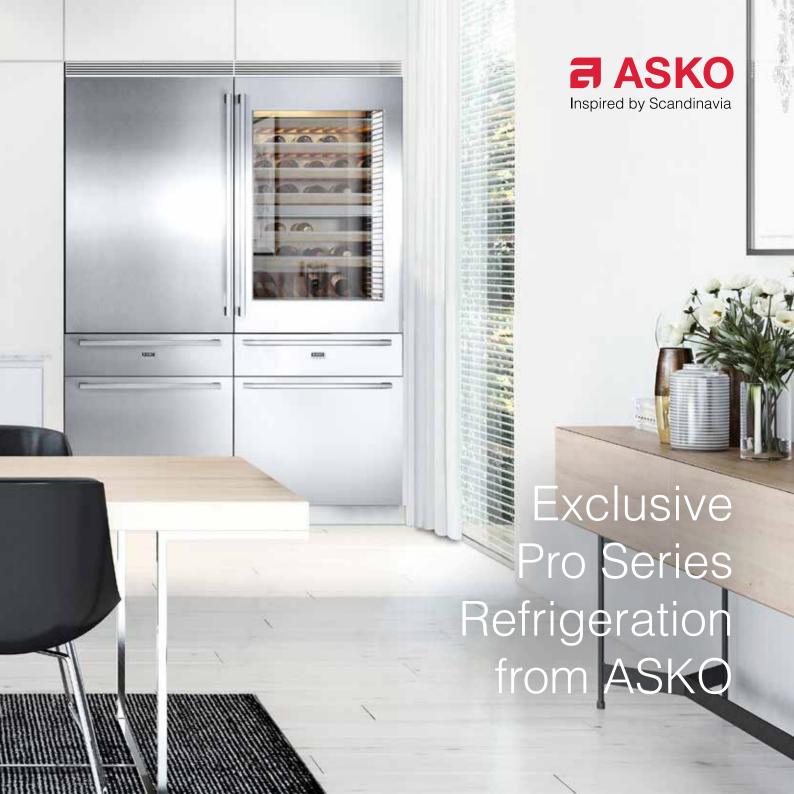

# For those who expect more

We have been selling high quality appliances to demanding customers for more than 60 years. This has given us all the experience we need to create a whole new range of appliances for the kitchen that will move our design philosophy and quality thinking a step forward. The name of the range is ASKO Pro Series™, a hallmark of high quality and thoughtful design in every detail.

RF2826FI

203 cm fridge freezer

RWF2826FI

203 cm wine chiller

#### A statement in the kitchen

With a loading capacity of over 400 litres each and a weight of nearly half a ton, they are anything but standard. Add smart features like dual refrigeration system, flexible loading racks, height adjustable shelving and convertible cooling drawer and you get one of the best designed and most flexible fridge freezers on the market.