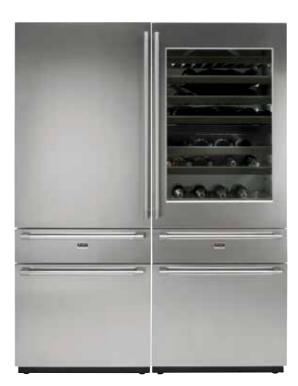

RF2826FI

203 cm fridge freezer

RWF2826FI

203 cm wine chiller

#### A statement in the kitchen

With a loading capacity of over 400 litres each and a weight of nearly half a ton, they are anything but standard. Add smart features like dual refrigeration system, flexible loading racks, height adjustable shelving and convertible cooling drawer and you get one of the best designed and most flexible fridge freezers on the market.

## Accessories

You can choose to design your own front door panel in wood or any other material, or mount the specially designed steel doors with Pro handles on your Pro Series™ fridge/freezer and wine cooler. You can also enhance the fit and finish with the sideby-side kit, which eliminates the gap between the two.